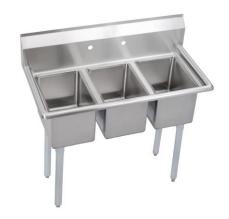

## PRODUCT SPECIFICATIONS

Dependabilt™ Stainless Steel 39" x 19-13/16" x 43-3/4" 16 Gauge Three Compartment Sink with Stainless Steel Legs. Sink is manufactured from 16 gauge 300 series Stainless Steel with a #4 Finish, Center drain placement.

| Material:                 | 300 series Stainless Steel |
|---------------------------|----------------------------|
| Finish:                   | #4 Finish                  |
| Gauge:                    | 16                         |
| Weight Without Packaging: | 102                        |
| Number of Bowls:          | 3                          |
| Sink Dimensions:          | 39" x 19-13/16" x 43-3/4"  |
| Bowl 1 Dimensions:        | 10" x 14" x 10"            |
| Bowl 2 Dimensions:        | 10" x 14" x 12"            |
| Bowl 3 Dimensions:        | 10" x 14" x 12"            |
| Drainboard Location:      | No drainboard              |
| Backsplash Height:        | 10                         |
| Leg Type:                 | Stainless Steel            |
| Drain Size:               | 3-1/2" (89mm)              |
| Drain Location:           | Center                     |

19 13/16 (503mm)

Dependabilt™ Stainless Steel 39" x 19-13/16" x 43-3/4" 16 Gauge Three Compartment Sink with Stainless Steel Legs Model(s) 3C10X14-0X

In keeping with our policy of continuing product improvement, Elkay reserves the right to change product specifications without notice. Please visit elkay.com for the most current version of Elkay product specification sheets. This specification describes an Elkay product with design, quality, and functional benefits to the user. When making a comparison of other producers' offerings, be certain these features are not overlooked.