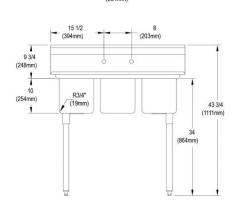

## PRODUCT SPECIFICATIONS

Dependabilt™ Stainless Steel 39" x 19-13/16" x 43-3/4" 16 Gauge Three Compartment Sink with Stainless Steel Legs. Sink is manufactured from 16 gauge 300 series Stainless Steel with a #4 Finish, Center drain placement.

| Material:                 | 300 series Stainless Steel |
|---------------------------|----------------------------|
| Finish:                   | #4 Finish                  |
| Gauge:                    | 16                         |
| Weight Without Packaging: | 102                        |
| Number of Bowls:          | 3                          |
| Sink Dimensions:          | 39" x 19-13/16" x 43-3/4"  |
| Bowl 1 Dimensions:        | 10" x 14" x 10"            |
| Bowl 2 Dimensions:        | 10" x 14" x 12"            |
| Bowl 3 Dimensions:        | 10" x 14" x 12"            |
| Drainboard Location:      | No drainboard              |
| Backsplash Height:        | 10                         |
| Leg Type:                 | Stainless Steel            |
| Drain Size:               | 3-1/2" (89mm)              |
| Drain Location:           | Center                     |

10 TYP

In keeping with our policy of continuing product improvement, Elkay reserves the right to change product specifications without notice. Please visit elkay.com for the most current version of Elkay product specification sheets. This specification describes an Elkay product with design, quality, and functional benefits to the user. When making a comparison of other producers' offerings, be certain these features are not overlooked.

19 13/16 (503mm)

Dependabilt™ Stainless Steel 39" x 19-13/16" x 43-3/4" 16 Gauge Three Compartment Sink with Stainless Steel Legs Model(s) 3C10X14-0X

In keeping with our policy of continuing product improvement, Elkay reserves the right to change product specifications without notice. Please visit elkay.com for the most current version of Elkay product specification sheets. This specification describes an Elkay product with design, quality, and functional benefits to the user. When making a comparison of other producers' offerings, be certain these features are not overlooked.