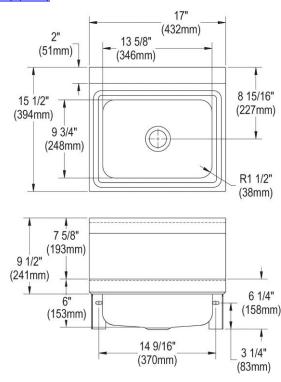

## PRODUCT SPECIFICATIONS

**SPECIFICATIONS** 

Stainless Steel 16-3/4" x 15-1/2" x 13" Single Bowl Wall Hung Handwash Sink. Sink is manufactured from 20 gauge 304 Stainless Steel with a Buffed Satin finish, Center drain placement.

| Material:                 | 304 Stainless Steel       |
|---------------------------|---------------------------|
| Finish:                   | Buffed Satin              |
| Gauge:                    | 20                        |
| Weight Without Packaging: | 10                        |
| Number of Bowls:          | 1                         |
| Sink Dimensions:          | 17" x 15-1/2" x 14"       |
| Bowl 1 Dimensions:        | 13-5/8" x 9-3/4" x 5-3/4" |
| Drainboard Location:      | No drainboard             |
| Backsplash Height:        | 7.625                     |
| Drain Size:               | 2" (51mm)                 |
| Drain Location:           | Center                    |