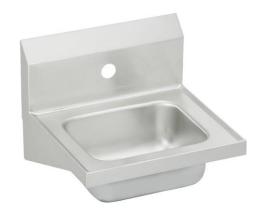

## PRODUCT SPECIFICATIONS

**SPECIFICATIONS** 

Stainless Steel 16-3/4" x 15-1/2" x 13" Single Bowl Wall Hung Handwash Sink. Sink is manufactured from 20 gauge 304 Stainless Steel with a Buffed Satin finish, Center drain placement.

| Material:                 | 304 Stainless Steel       |
|---------------------------|---------------------------|
| Finish:                   | Buffed Satin              |
| Gauge:                    | 20                        |
| Weight Without Packaging: | 10                        |
| Number of Bowls:          | 1                         |
| Sink Dimensions:          | 17" x 15-1/2" x 14"       |
| Bowl 1 Dimensions:        | 13-5/8" x 9-3/4" x 5-3/4" |
| Drainboard Location:      | No drainboard             |
| Backsplash Height:        | 7.625                     |
| Drain Size:               | 2" (51mm)                 |
| Drain Location:           | Center                    |