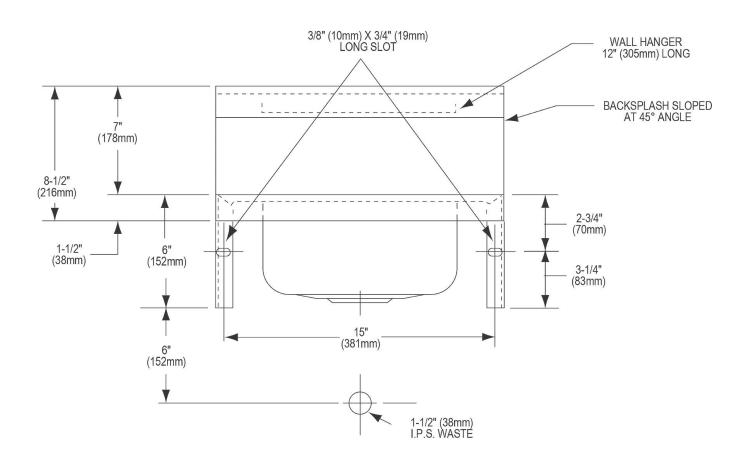

## PRODUCT SPECIFICATIONS

**SPECIFICATIONS** 

Stainless Steel 16-3/4" x 15-1/2" x 13" Single Bowl Wall Hung Handwash Sink. Sink is manufactured from 20 gauge 304 Stainless Steel with a Buffed Satin finish, Center drain placement.

| Material:                 | 304 Stainless Steel       |
|---------------------------|---------------------------|
| Finish:                   | Buffed Satin              |
| Gauge:                    | 20                        |
| Weight Without Packaging: | 10                        |
| Number of Bowls:          | 1                         |
| Sink Dimensions:          | 17" x 15-1/2" x 14"       |
| Bowl 1 Dimensions:        | 13-5/8" x 9-3/4" x 5-3/4" |
| Drainboard Location:      | No drainboard             |
| Backsplash Height:        | 7.625                     |
| Drain Size:               | 2" (51mm)                 |
| Drain Location:           | Center                    |