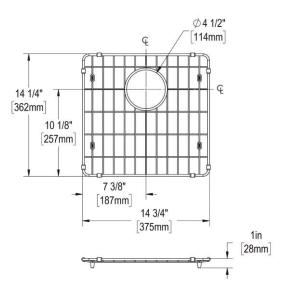

## **PRODUCT SPECIFICATIONS**

Crosstown® Stainless Steel 14-3/4" x 14-1/4" x 1-1/8" Bottom Grid. Overall dimensions are 14-3/4" x 14-1/4" x 1-1/8".

Made of

Bottom grids are:

- Custom designed to protect and cover the bottom of your sink.
- Properly positioned opening for convenient access to drain or disposer.
- Built from solid stainless steel to resist corrosion and provide years of service.

| Finish:     | Polished Stainless Steel   |
|-------------|----------------------------|
| Dimensions: | 14-3/4" x 14-1/4" x 1-1/8" |

A Century of Tradition and Quality. For more than 100 years, Elkay has been making innovative products and providing exceptional customer care. We take pride in offering plumbing products that make life easier, inspire change and leave the world a better place.