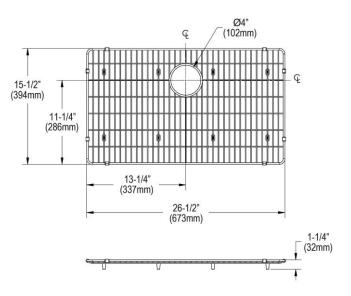

## **PRODUCT SPECIFICATIONS**

Crosstown® Stainless Steel 26-1/2" x 15-1/2" x 1-1/4" Bottom Grid. Overall dimensions are 26-1/2" x 15-1/2" x 1-1/4".

Made of

Bottom grids are:

- Custom designed to protect and cover the bottom of your sink.
- Properly positioned opening for convenient access to drain or disposer.
- Built from solid stainless steel to resist corrosion and provide years of service.

| Finish:     | Polished Stainless Steel   |
|-------------|----------------------------|
| Dimensions: | 26-1/2" x 15-1/2" x 1-1/4" |

A Century of Tradition and Quality. For more than 100 years, Elkay has been making innovative products and providing exceptional customer care. We take pride in offering plumbing products that make life easier, inspire change and leave the world a better place.