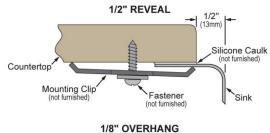

## Installation Profile:

Designed to affix to the underside of any solid surface countertop.

| PART:     | QTY: |
|-----------|------|
| PROJECT:  |      |
| CONTACT:  |      |
| DATE:     |      |
| NOTES:    |      |
| APPROVAL: |      |
|           |      |