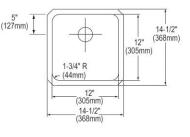

| The second second terms of the second s |                                     |
|------------------------------------------------------------------------------------------------------------------------------------------------------------------------------------------------------------------------------------------------------------------------------------------------------------------------------------------------------------------------------------------------------------------------------------------------------------------------------------------------------------------------------------------------------------------------------------------------------------------------------------------------------------------------------------------------------------------------------------------------------------------------------------------------------------------------------------------------------------------------------------------------------------------------------------------------------------------------------------------------------------------------------------------------------------------------------------------------------------------------------------------------------------------------------------------------------------------------------------------------------------------------------------------------------------------------------------------------------------------------------------------------------------------------------------------------------------------------------------------------------------------------------------------------------------------------------------------------------------------------------------------------------------------------------------------------------------------------------------------------------------------------------------------------------------------------------------------------------------------------------------|-------------------------------------|
| Installation Type:                                                                                                                                                                                                                                                                                                                                                                                                                                                                                                                                                                                                                                                                                                                                                                                                                                                                                                                                                                                                                                                                                                                                                                                                                                                                                                                                                                                                                                                                                                                                                                                                                                                                                                                                                                                                                                                                 | Undermount                          |
| Material:                                                                                                                                                                                                                                                                                                                                                                                                                                                                                                                                                                                                                                                                                                                                                                                                                                                                                                                                                                                                                                                                                                                                                                                                                                                                                                                                                                                                                                                                                                                                                                                                                                                                                                                                                                                                                                                                          | 304 Stainless Steel                 |
| Special Features:                                                                                                                                                                                                                                                                                                                                                                                                                                                                                                                                                                                                                                                                                                                                                                                                                                                                                                                                                                                                                                                                                                                                                                                                                                                                                                                                                                                                                                                                                                                                                                                                                                                                                                                                                                                                                                                                  | Perfect Drain                       |
| Finish:                                                                                                                                                                                                                                                                                                                                                                                                                                                                                                                                                                                                                                                                                                                                                                                                                                                                                                                                                                                                                                                                                                                                                                                                                                                                                                                                                                                                                                                                                                                                                                                                                                                                                                                                                                                                                                                                            | Lustrous Satin                      |
| Gauge:                                                                                                                                                                                                                                                                                                                                                                                                                                                                                                                                                                                                                                                                                                                                                                                                                                                                                                                                                                                                                                                                                                                                                                                                                                                                                                                                                                                                                                                                                                                                                                                                                                                                                                                                                                                                                                                                             | 18                                  |
| Sound Deadening:                                                                                                                                                                                                                                                                                                                                                                                                                                                                                                                                                                                                                                                                                                                                                                                                                                                                                                                                                                                                                                                                                                                                                                                                                                                                                                                                                                                                                                                                                                                                                                                                                                                                                                                                                                                                                                                                   | Sides and Bottom pads               |
| Number of Bowls:                                                                                                                                                                                                                                                                                                                                                                                                                                                                                                                                                                                                                                                                                                                                                                                                                                                                                                                                                                                                                                                                                                                                                                                                                                                                                                                                                                                                                                                                                                                                                                                                                                                                                                                                                                                                                                                                   | 1                                   |
| Sink Dimensions:                                                                                                                                                                                                                                                                                                                                                                                                                                                                                                                                                                                                                                                                                                                                                                                                                                                                                                                                                                                                                                                                                                                                                                                                                                                                                                                                                                                                                                                                                                                                                                                                                                                                                                                                                                                                                                                                   | 14-1/2" x 14-1/2" x 8-1/2"          |
| Bowl 1 Dimensions:                                                                                                                                                                                                                                                                                                                                                                                                                                                                                                                                                                                                                                                                                                                                                                                                                                                                                                                                                                                                                                                                                                                                                                                                                                                                                                                                                                                                                                                                                                                                                                                                                                                                                                                                                                                                                                                                 | 12" x 12" x 7"                      |
| Drain Size:                                                                                                                                                                                                                                                                                                                                                                                                                                                                                                                                                                                                                                                                                                                                                                                                                                                                                                                                                                                                                                                                                                                                                                                                                                                                                                                                                                                                                                                                                                                                                                                                                                                                                                                                                                                                                                                                        | 3-3/8" (86mm)                       |
| Drain Location:                                                                                                                                                                                                                                                                                                                                                                                                                                                                                                                                                                                                                                                                                                                                                                                                                                                                                                                                                                                                                                                                                                                                                                                                                                                                                                                                                                                                                                                                                                                                                                                                                                                                                                                                                                                                                                                                    | Rear Center                         |
| Minimum Cabinet Size:                                                                                                                                                                                                                                                                                                                                                                                                                                                                                                                                                                                                                                                                                                                                                                                                                                                                                                                                                                                                                                                                                                                                                                                                                                                                                                                                                                                                                                                                                                                                                                                                                                                                                                                                                                                                                                                              | 18"                                 |
| Mounting Hardware:                                                                                                                                                                                                                                                                                                                                                                                                                                                                                                                                                                                                                                                                                                                                                                                                                                                                                                                                                                                                                                                                                                                                                                                                                                                                                                                                                                                                                                                                                                                                                                                                                                                                                                                                                                                                                                                                 | Undermount brackets sold separately |
| Template Included:                                                                                                                                                                                                                                                                                                                                                                                                                                                                                                                                                                                                                                                                                                                                                                                                                                                                                                                                                                                                                                                                                                                                                                                                                                                                                                                                                                                                                                                                                                                                                                                                                                                                                                                                                                                                                                                                 | Yes                                 |
| Cutout Template #:                                                                                                                                                                                                                                                                                                                                                                                                                                                                                                                                                                                                                                                                                                                                                                                                                                                                                                                                                                                                                                                                                                                                                                                                                                                                                                                                                                                                                                                                                                                                                                                                                                                                                                                                                                                                                                                                 | <u>1000001423</u>                   |