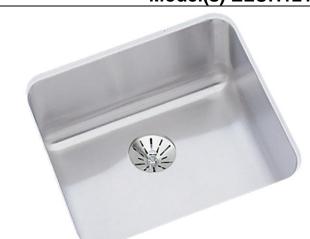

Elkay Lustertone Classic Stainless Steel 14-1/2" x 14-1/2" x 7" Single Bowl Undermount Sink with Perfect Drain Model(s) ELUH1212PD

## **PRODUCT SPECIFICATIONS**

Elkay Lustertone<sup>™</sup> Classic Stainless Steel 14-1/2" x 14-1/2" x 7" Single Bowl Undermount Sink with Perfect Drain. Sink is manufactured from 18 gauge 304 Stainless Steel with a Lustrous Satin finish, Rear Center drain placement, and Sides and Bottom pads.