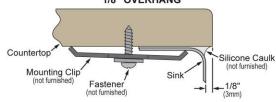

## Installation Profile:

Designed to affix to the underside of any solid surface countertop.

| PART:     | QTY: |
|-----------|------|
| PROJECT:  |      |
| CONTACT:  |      |
| DATE:     |      |
| NOTES:    |      |
| APPROVAL: |      |
|           |      |