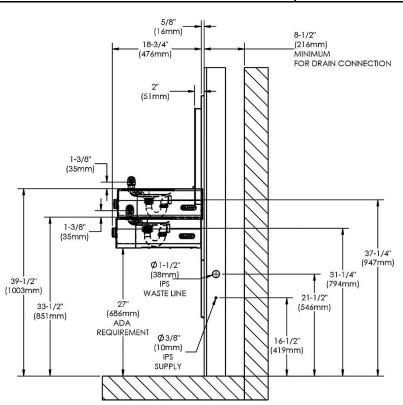

| Special Features:       | Ambient Water, Includes Back Plate,<br>Laminar Flow, Mechanically Activated, |  |  |
|-------------------------|------------------------------------------------------------------------------|--|--|
|                         | New Offering, Vandal Resistant                                               |  |  |
| Finish:                 | Stainless Steel                                                              |  |  |
| Power:                  | No Electrical Required                                                       |  |  |
| Bubbler Style:          | Vandal Resistant                                                             |  |  |
| Activation by:          | Mechanical Bottle Filler Button with Mechanical Front Bubbler Button         |  |  |
| Mounting Type:          | Wall Mount (In-Wall Frame/Plate)                                             |  |  |
| Chilling Capacity:      | Non-refrigerated                                                             |  |  |
| Dimensions (L x W x H): | 38-1/2" x 19-3/8" x 34-5/8"                                                  |  |  |
| Installation Location:  | Indoor/Outdoor                                                               |  |  |
| No. of Stations Served: | 2                                                                            |  |  |