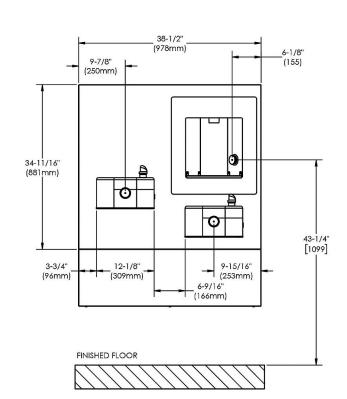

| Special Features:       | Ambient Water, Includes Back Plate,<br>Laminar Flow, Mechanically Activated, |  |  |
|-------------------------|------------------------------------------------------------------------------|--|--|
|                         | New Offering, Vandal Resistant                                               |  |  |
| Finish:                 | Stainless Steel                                                              |  |  |
| Power:                  | No Electrical Required                                                       |  |  |
| Bubbler Style:          | Vandal Resistant                                                             |  |  |
| Activation by:          | Mechanical Bottle Filler Button with Mechanical Front Bubbler Button         |  |  |
| Mounting Type:          | Wall Mount (In-Wall Frame/Plate)                                             |  |  |
| Chilling Capacity:      | Non-refrigerated                                                             |  |  |
| Dimensions (L x W x H): | 38-1/2" x 19-3/8" x 34-5/8"                                                  |  |  |
| Installation Location:  | Indoor/Outdoor                                                               |  |  |
| No. of Stations Served: | 2                                                                            |  |  |