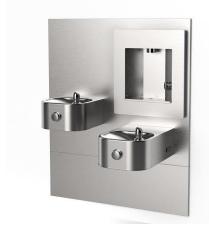

# ezH2O® Vandal Resistant Mechanical Bottle Filling Station with Bi-Level Integral Soft Sides® Fountain Non-Filtered Non-Refrigerated Stainless

#### PRODUCT SPECIFICATIONS

ezH2O® Vandal Resistant Mechanical Bottle Filling Station with Bi-Level Integral Soft Sides® Fountain Non-Filtered Non-Refrigerated Stainless. Features shall include Ambient Water, Includes Back Plate, Laminar Flow, Mechanically Activated, New Offering, Vandal Resistant. Furnished with Vandal Resistant bubbler. Mechanical Bottle Filler Button with Mechanical Front Bubbler Button activation. Product shall be Wall Mount (In-Wall Frame/Plate), for Indoor/Outdoor applications, serving 2 station(s).