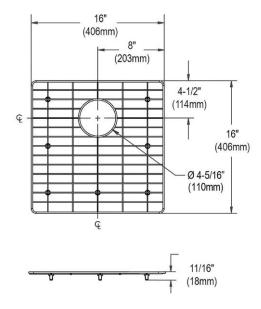

## **PRODUCT SPECIFICATIONS**

Stainless Steel 16" x 16" x 11/16" Bottom Grid. Overall dimensions are 16" x 16" x 11/16".

Made of Stainless Steel

| Material:          | Stainless Steel                     |
|--------------------|-------------------------------------|
| Finish:            | Polished Stainless Steel            |
| Dimensions:        | 16" x 16" x 11/16"                  |
| Fits Bowl Size(s): | Fits Crosstown bowl size: 17" x 17" |

**Special Note:** For bowls with rear center drain opening.

A Century of Tradition and Quality. For more than 100 years, Elkay has been making innovative products and providing exceptional customer care. We take pride in offering plumbing products that make life easier, inspire change and leave the world a better place.