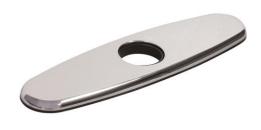

## PRODUCT SPECIFICATIONS

Elkay 3-Hole Deck Plate/Escutcheon. Overall dimensions are 10-3/4" x 3" x 1/2". Made of Zinc.

| Material:        | Zinc                             |
|------------------|----------------------------------|
| Finish:          | Chrome (CR), Lustrous Steel (LS) |
| Dimensions:      | 10-3/4" x 3" x 1/2"              |
| Shipping Weight: | 1 lbs.                           |

Special Note: For LKAV4061 and LKAV4032 faucets

Decorative plate covers 3 faucet holes.

A Century of Tradition and Quality. For more than 100 years, Elkay has been making innovative products and providing exceptional customer care. We take pride in offering plumbing products that make life easier, inspire change and leave the world a better place.