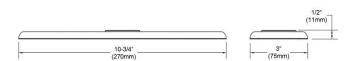

## PRODUCT SPECIFICATIONS

Elkay 3-Hole Deck Plate/Escutcheon. Overall dimensions are 10-3/4" x 3" x 1/2". Made of Zinc.

| Material:        | Zinc                             |
|------------------|----------------------------------|
| Finish:          | Chrome (CR), Lustrous Steel (LS) |
| Dimensions:      | 10-3/4" x 3" x 1/2"              |
| Shipping Weight: | 1 lbs.                           |