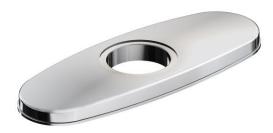

## PRODUCT SPECIFICATIONS

Elkay 3-Hole Bar Faucet Deck Plate/Escutcheon. Overall dimensions are 5-15/16" x 2-3/16" x 3/8". Made of Zinc.

| Material:        | Zinc                                  |
|------------------|---------------------------------------|
| Finish:          | Black Stainless (BK), Chrome (CR),    |
|                  | Lustrous Steel (LS), Matte Black (MB) |
| Dimensions:      | 5-15/16" x 2-3/16" x 3/8"             |
| Shipping Weight: | 1 lbs.                                |

Decorative plate covers three faucet holes.

A Century of Tradition and Quality.
For more than 100 years, Elkay has been making innovative products and providing exceptional customer care. We take pride in offering plumbing products that make life easier, inspire change and leave the world a better place.