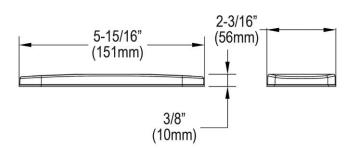

## PRODUCT SPECIFICATIONS

Elkay 3-Hole Bar Faucet Deck Plate/Escutcheon. Overall dimensions are 5-15/16" x 2-3/16" x 3/8". Made of Zinc.

| Material:        | Zinc                                  |
|------------------|---------------------------------------|
| Finish:          | Black Stainless (BK), Chrome (CR),    |
|                  | Lustrous Steel (LS), Matte Black (MB) |
| Dimensions:      | 5-15/16" x 2-3/16" x 3/8"             |
| Shipping Weight: | 1 lbs.                                |