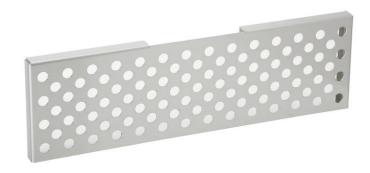

## PRODUCT SPECIFICATIONS

Perforated Cover Plate Chrome Plated Brass. Overall dimensions are 16-11/16" x 13/16" x 5". Made of Chrome-plated Brass.

| Material:        | Chrome-plated Brass     |
|------------------|-------------------------|
| Dimensions:      | 16-11/16" x 13/16" x 5" |
| Shipping Weight: | 4 lbs.                  |

- Stainless steel perforated baffle for the LK246.
- Protects the electrodes from possible damage.

A Century of Tradition and Quality.
For more than 100 years, Elkay has been making innovative products and providing exceptional customer care. We take pride in offering plumbing products that make life easier, inspire change and leave the world a better place.