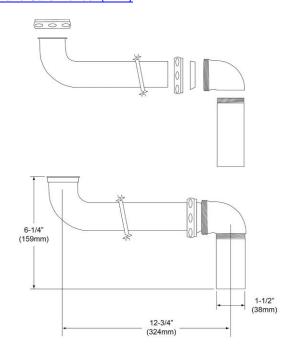

## PRODUCT SPECIFICATIONS

3-1/2" Drain Fitting Chrome Plated Brass Offset Tailpiece. Overall dimensions are 14-1/4" x 1-1/2" x 6-1/4". Made of Brass.

| Material:        | Brass                     |
|------------------|---------------------------|
| Finish:          | Chrome (CR)               |
| Dimensions:      | 14-1/4" x 1-1/2" x 6-1/4" |
| Shipping Weight: | 2 lbs.                    |