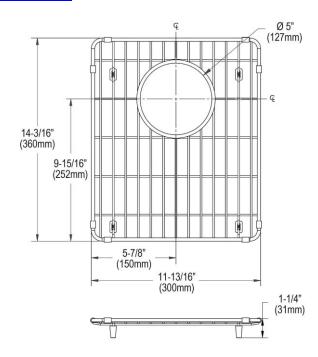

## Elkay Stainless Steel 11-13/16" x 14-3/16" x 1-5/16" Bottom Grid Model(s) LKOBG1315SS

## **PRODUCT SPECIFICATIONS**

Elkay Stainless Steel 11-13/16" x 14-3/16" x 1-5/16" Bottom Grid. Overall dimensions are 11-13/16" x 14-3/16" x 1-5/16".

Made of Stainless Steel

| Material:   | Stainless Steel                |
|-------------|--------------------------------|
| Dimensions: | 11-13/16" x 14-3/16" x 1-5/16" |