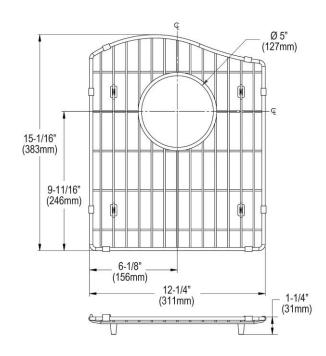

## **PRODUCT SPECIFICATIONS**

Elkay Stainless Steel 12-1/4" x 15-1/16" x 1-1/4" Bottom Grid. Overall dimensions are 12-1/4" x 15-1/16" x 1-1/4".

Made of Stainless Steel

| Material:          | Stainless Steel             |
|--------------------|-----------------------------|
| Dimensions:        | 12-1/4" x 15-1/16" x 1-1/4" |
| Fits Bowl Size(s): | 15-3/16" x 17-7/8"          |

Special Note: For bowls with rear center drain opening.