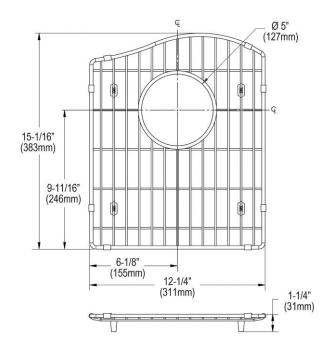

## **PRODUCT SPECIFICATIONS**

Elkay Stainless Steel 12-1/4" x 15-1/16" x 1-1/4" Bottom Grid. Overall dimensions are 12-1/4" x 15-1/16" x 1-1/4".

Made of Stainless Steel

| Material:          | Stainless Steel             |
|--------------------|-----------------------------|
| Dimensions:        | 12-1/4" x 15-1/16" x 1-1/4" |
| Fits Bowl Size(s): | 15-3/16" x 17-7/8"          |