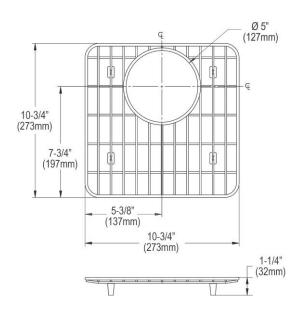

## **PRODUCT SPECIFICATIONS**

Elkay Stainless Steel 11-1/2" x 11-1/2" x 1" Bottom Grid. Overall dimensions are 11-1/2" x 11-1/2" x 1".

Made of Stainless Steel

Bottom grids are:

- Custom designed to protect and cover the bottom of your sink.
- Properly positioned opening for convenient access to drain or disposer.
- Built from solid stainless steel to resist corrosion and provide years of service.

| Material:          | Stainless Steel          |
|--------------------|--------------------------|
| Finish:            | Polished Stainless Steel |
| Dimensions:        | 11-1/2" x 11-1/2" x 1"   |
| Fits Bowl Size(s): | 13-1/8" x 13-1/8"        |

Special Note: For bowls with rear center drain opening.

AMERICAN PRIDE. A LIFETIME TRADITION.

Like your family, the Elkay family has values and traditions that endure. For almost a century, Elkay has been a family-owned and operated company, providing thousands of jobs that support our families and communities.