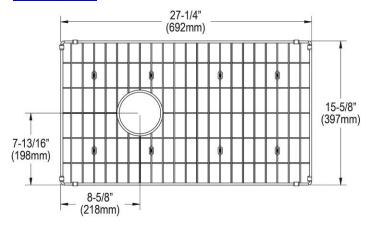

## **PRODUCT SPECIFICATIONS**

Elkay Stainless Steel 27-1/4" x 15" x 1-3/8" Bottom Grid. Overall dimensions are 27" x 14-7/8" x 1-1/4".

Made of Stainless Steel

| Material:          | Stainless Steel        |
|--------------------|------------------------|
| Dimensions:        | 27" x 14-7/8" x 1-1/4" |
| Fits Bowl Size(s): | 28.39" x 16.19"        |