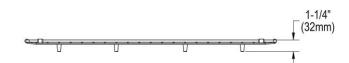

## **PRODUCT SPECIFICATIONS**

Elkay Stainless Steel 27-1/4" x 15" x 1-3/8" Bottom Grid. Overall dimensions are 27" x 14-7/8" x 1-1/4".

Made of Stainless Steel

| Material:          | Stainless Steel        |
|--------------------|------------------------|
| Dimensions:        | 27" x 14-7/8" x 1-1/4" |
| Fits Bowl Size(s): | 28.39" x 16.19"        |