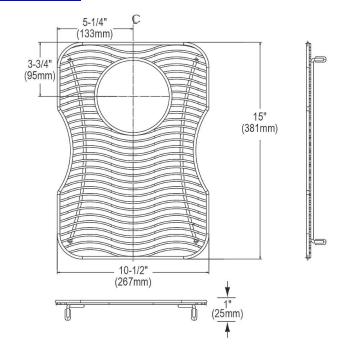

## **PRODUCT SPECIFICATIONS**

Elkay Stainless Steel 10-1/2" x 15" x 1" Bottom Grid. Overall dimensions are 10-1/2" x 15" x 1".

Made of Stainless Steel

| Material:          | Stainless Steel          |
|--------------------|--------------------------|
| Finish:            | Polished Stainless Steel |
| Dimensions:        | 10-1/2" x 15" x 1"       |
| Fits Bowl Size(s): | 11-1/2" x 16"            |