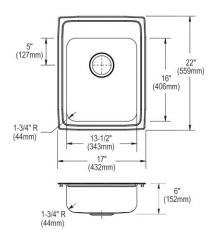

| Installation Type:    | Drop-in                                  |
|-----------------------|------------------------------------------|
| Material:             | 304 Stainless Steel                      |
| Finish:               | Lustrous Satin                           |
| Gauge:                | 18                                       |
| Sound Deadening:      | Bottom only pads                         |
| Number of Bowls:      | 1                                        |
| Sink Dimensions:      | 17" x 22" x 6"                           |
| Bowl 1 Dimensions:    | 13-1/2" x 16" x 5-7/8"                   |
| Drain Size:           | 3-1/2" (89mm)                            |
| Drain Location:       | Rear Center                              |
| Minimum Cabinet Size: | 21"                                      |
| Mounting Hardware:    | Part # 64090012 included for countertops |
|                       | up to 3/4" (19mm) thick                  |
| Template Included:    | No                                       |
| Cutout Template #:    | <u>1000001289</u>                        |

#### **Cutout Dimensions for Drop-in Installation:**

16-3/8" x 21-3/8" (416mm x 543mm) with 1-1/2" (38mm) corner radius