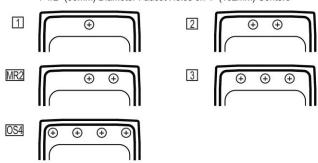

#### **Hole Drilling Configurations:**

1-1/2" (38mm) Diameter Faucet Holes on 4" (102mm) Centers

| PART:    | QTY: |
|----------|------|
| PROJECT: |      |
| CONTACT: |      |
| DATE:    |      |
| NOTES:   |      |
|          |      |