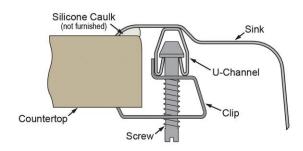

| Installation Type:    | Drop-in                                  |
|-----------------------|------------------------------------------|
| Material:             | 304 Stainless Steel                      |
| Finish:               | Lustrous Satin                           |
| Gauge:                | 18                                       |
| Sound Deadening:      | Bottom only pads                         |
| Number of Bowls:      | 1                                        |
| Sink Dimensions:      | 17" x 22" x 6"                           |
| Bowl 1 Dimensions:    | 13-1/2" x 16" x 5-7/8"                   |
| Drain Size:           | 3-1/2" (89mm)                            |
| Drain Location:       | Rear Center                              |
| Minimum Cabinet Size: | 21"                                      |
| Mounting Hardware:    | Part # 64090012 included for countertops |
|                       | up to 3/4" (19mm) thick                  |
| Template Included:    | No                                       |
| Cutout Template #:    | <u>1000001289</u>                        |