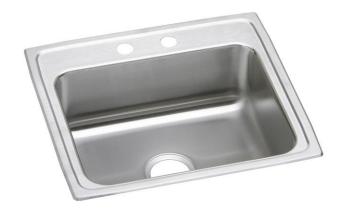

## PRODUCT SPECIFICATIONS

Lustertone® Classic Stainless Steel 22" x 19-1/2" x 5-1/2" Single Bowl Drop-in ADA Sink. Sink is manufactured from 18 gauge 304 Stainless Steel with a Lustrous Satin finish, Rear Center drain placement, and Bottom only pads.

| Installation Type:    | Drop-in                                  |
|-----------------------|------------------------------------------|
| Material:             | 304 Stainless Steel                      |
| Finish:               | Lustrous Satin                           |
| Gauge:                | 18                                       |
| Sound Deadening:      | Bottom only pads                         |
| Number of Bowls:      | 1                                        |
| Sink Dimensions:      | 22" x 19-1/2" x 5-1/2"                   |
| Bowl 1 Dimensions:    | 18" x 14" x 5-3/8"                       |
| Drain Size:           | 3-1/2" (89mm)                            |
| Drain Location:       | Rear Center                              |
| Minimum Cabinet Size: | 27"                                      |
| Mounting Hardware:    | Part # 64090012 included for countertops |
|                       | up to 3/4" (19mm) thick                  |
| Template Included:    | No                                       |
| Cutout Template #:    | 1000001255                               |