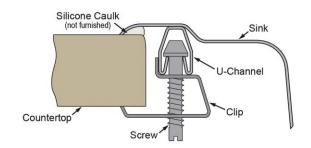

| Installation Type:    | Drop-in                                  |
|-----------------------|------------------------------------------|
| Material:             | 304 Stainless Steel                      |
| Finish:               | Lustrous Satin                           |
| Gauge:                | 18                                       |
| Sound Deadening:      | Bottom only pads                         |
| Number of Bowls:      | 1                                        |
| Sink Dimensions:      | 22" x 19-1/2" x 5-1/2"                   |
| Bowl 1 Dimensions:    | 18" x 14" x 5-3/8"                       |
| Drain Size:           | 3-1/2" (89mm)                            |
| Drain Location:       | Rear Center                              |
| Minimum Cabinet Size: | 27"                                      |
| Mounting Hardware:    | Part # 64090012 included for countertops |
|                       | up to 3/4" (19mm) thick                  |
| Template Included:    | No                                       |
| Cutout Template #:    | 1000001255                               |