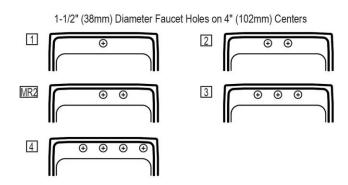

### **Hole Drilling Configurations:**

| PART:     | QTY: |
|-----------|------|
|           |      |
| PROJECT:  |      |
| CONTACT:  |      |
| DATE:     |      |
| NOTES:    |      |
| APPROVAL: |      |