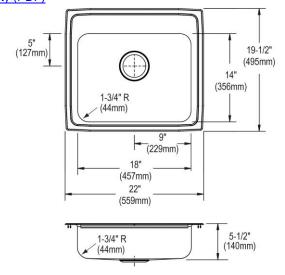

| Installation Type:    | Drop-in                                  |
|-----------------------|------------------------------------------|
| Material:             | 304 Stainless Steel                      |
| Finish:               | Lustrous Satin                           |
| Gauge:                | 18                                       |
| Sound Deadening:      | Bottom only pads                         |
| Number of Bowls:      | 1                                        |
| Sink Dimensions:      | 22" x 19-1/2" x 5-1/2"                   |
| Bowl 1 Dimensions:    | 18" x 14" x 5-3/8"                       |
| Drain Size:           | 3-1/2" (89mm)                            |
| Drain Location:       | Rear Center                              |
| Minimum Cabinet Size: | 27"                                      |
| Mounting Hardware:    | Part # 64090012 included for countertops |
|                       | up to 3/4" (19mm) thick                  |
| Template Included:    | No                                       |
| Cutout Template #:    | 1000001255                               |

### **Cutout Dimensions for Drop-in Installation:**

21-3/8" x 18-7/8" (543mm x 479mm) with 1-1/2" (38mm) corner radius