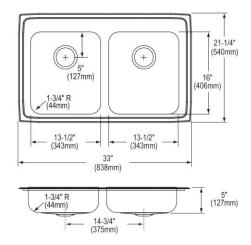

| Installation Type:    | Drop-in                                  |  |  |
|-----------------------|------------------------------------------|--|--|
| Material:             | 304 Stainless Steel                      |  |  |
| Finish:               | Lustrous Satin                           |  |  |
| Gauge:                | 18                                       |  |  |
| Sound Deadening:      | Bottom only pads                         |  |  |
| Number of Bowls:      | 2                                        |  |  |
| Sink Dimensions:      | 33" x 21-1/4" x 5"                       |  |  |
| Bowl 1 Dimensions:    | 13-1/2" x 16" x 4-7/8"                   |  |  |
| Bowl 2 Dimensions:    | 13-1/2" x 16" x 4-7/8"                   |  |  |
| Drain Size:           | 3-1/2" (89mm)                            |  |  |
| Drain Location:       | Rear Center                              |  |  |
| Minimum Cabinet Size: | 36"                                      |  |  |
| Mounting Hardware:    | Part # 64090014 included for countertops |  |  |
|                       | up to 3/4" (19mm) thick                  |  |  |
| Template Included:    | No                                       |  |  |
| Cutout Template #:    | <u>1000001288</u>                        |  |  |

## **Cutout Dimensions for Drop-in Installation:**

32-3/8" x 20-5/8" (822mm x 524mm) with 1-1/2" (38mm) corner radius