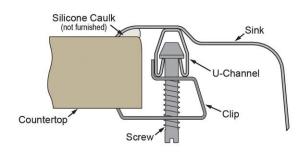

## **Installation Profile:**

| Optional Accessor | ies                                                                                                                         |                                                                                                                                                                                                                                                                                                                                                                                                                                                                                                                                                                                                                                                                                                                                                                                                                                                                                                                                                                                                                                                                                                                                                                                                                                                                                                                                                                                                                                                                                                                                                                                                                                                                                                                                                                                                                                                                                                                                                                                                                                                                                                                                |
|-------------------|-----------------------------------------------------------------------------------------------------------------------------|--------------------------------------------------------------------------------------------------------------------------------------------------------------------------------------------------------------------------------------------------------------------------------------------------------------------------------------------------------------------------------------------------------------------------------------------------------------------------------------------------------------------------------------------------------------------------------------------------------------------------------------------------------------------------------------------------------------------------------------------------------------------------------------------------------------------------------------------------------------------------------------------------------------------------------------------------------------------------------------------------------------------------------------------------------------------------------------------------------------------------------------------------------------------------------------------------------------------------------------------------------------------------------------------------------------------------------------------------------------------------------------------------------------------------------------------------------------------------------------------------------------------------------------------------------------------------------------------------------------------------------------------------------------------------------------------------------------------------------------------------------------------------------------------------------------------------------------------------------------------------------------------------------------------------------------------------------------------------------------------------------------------------------------------------------------------------------------------------------------------------------|
| LKWOBG1316SS      | Elkay Stainless Steel 12-1/2" x 15" x 1" Bottom Grid  Spec Sheet (PDF)                                                      |                                                                                                                                                                                                                                                                                                                                                                                                                                                                                                                                                                                                                                                                                                                                                                                                                                                                                                                                                                                                                                                                                                                                                                                                                                                                                                                                                                                                                                                                                                                                                                                                                                                                                                                                                                                                                                                                                                                                                                                                                                                                                                                                |
| <u>CB1613</u>     | Elkay Hardwood 16-3/4" x 13-1/2" x 1" Cutting Board  Spec Sheet (PDF)                                                       |                                                                                                                                                                                                                                                                                                                                                                                                                                                                                                                                                                                                                                                                                                                                                                                                                                                                                                                                                                                                                                                                                                                                                                                                                                                                                                                                                                                                                                                                                                                                                                                                                                                                                                                                                                                                                                                                                                                                                                                                                                                                                                                                |
| <u>CB1713</u>     | Elkay Hardwood 13-1/2" x 17" x 1" Cutting Board  Spec Sheet (PDF)                                                           |                                                                                                                                                                                                                                                                                                                                                                                                                                                                                                                                                                                                                                                                                                                                                                                                                                                                                                                                                                                                                                                                                                                                                                                                                                                                                                                                                                                                                                                                                                                                                                                                                                                                                                                                                                                                                                                                                                                                                                                                                                                                                                                                |
| <u>CBS1316</u>    | Hardwood 14-1/2" x 17" x 3/4" Cutting Board  Spec Sheet (PDF)                                                               |                                                                                                                                                                                                                                                                                                                                                                                                                                                                                                                                                                                                                                                                                                                                                                                                                                                                                                                                                                                                                                                                                                                                                                                                                                                                                                                                                                                                                                                                                                                                                                                                                                                                                                                                                                                                                                                                                                                                                                                                                                                                                                                                |
| LK99              | Deluxe 3-1/2" Drain Type 304 Stainless Steel Body Strainer Basket Rubber Seal and Tailpiece  Spec Sheet (PDF)               | A TO SERVICE OF THE S |
| LKAD35            | 3-1/2" Drain Fitting" Stainless Steel Body Strainer Basket and Offset Tailpiece  Spec Sheet (PDF)                           |                                                                                                                                                                                                                                                                                                                                                                                                                                                                                                                                                                                                                                                                                                                                                                                                                                                                                                                                                                                                                                                                                                                                                                                                                                                                                                                                                                                                                                                                                                                                                                                                                                                                                                                                                                                                                                                                                                                                                                                                                                                                                                                                |
| LKGT1041          | Elkay Gourmet Single Hole Kitchen Faucet Pull-out Spray and Lever Handle with Hi and Midrise Base Options  Spec_Sheet (PDF) |                                                                                                                                                                                                                                                                                                                                                                                                                                                                                                                                                                                                                                                                                                                                                                                                                                                                                                                                                                                                                                                                                                                                                                                                                                                                                                                                                                                                                                                                                                                                                                                                                                                                                                                                                                                                                                                                                                                                                                                                                                                                                                                                |
| <u>LKWERBSS</u>   | Elkay® Stainless Steel 15-3/8" x 12-3/8" x 5-7/16" Rinsing Basket  Spec Sheet (PDF)                                         |                                                                                                                                                                                                                                                                                                                                                                                                                                                                                                                                                                                                                                                                                                                                                                                                                                                                                                                                                                                                                                                                                                                                                                                                                                                                                                                                                                                                                                                                                                                                                                                                                                                                                                                                                                                                                                                                                                                                                                                                                                                                                                                                |