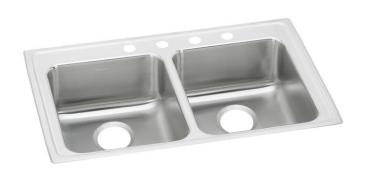

# Elkay Lustertone® Classic Stainless Steel 33" x 21-1/4" x 5" Equal Double Bowl Drop-in ADA Sink

Model(s) LRAD332150

# PRODUCT SPECIFICATIONS

Elkay Lustertone® Classic Stainless Steel 33" x 21-1/4" x 5" Equal Double Bowl Drop-in ADA Sink. Sink is manufactured from 18 gauge 304 Stainless Steel with a Lustrous Satin finish, Rear Center drain placement, and Bottom only pads.