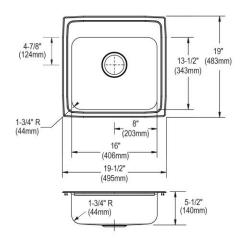

| Installation Type:    | Drop-in                             |
|-----------------------|-------------------------------------|
| Material:             | 304 Stainless Steel                 |
| Special Features:     | Quick-Clip Mounting System          |
| Finish:               | Lustrous Satin                      |
| Gauge:                | 18                                  |
| Sound Deadening:      | Bottom only pads                    |
| Number of Bowls:      | 1                                   |
| Sink Dimensions:      | 19-1/2" x 19" x 5-1/2"              |
| Bowl 1 Dimensions:    | 16" x 13-1/2" x 5-3/8"              |
| Drain Size:           | 3-1/2" (89mm)                       |
| Drain Location:       | Rear Center                         |
| Minimum Cabinet Size: | 24"                                 |
| Mounting Hardware:    | Included for 3/4" (19mm) countertop |
| Template Included:    | No                                  |
| Cutout Template #:    | <u>1000001259</u>                   |

#### **Cutout Dimensions for Drop-in Installation:**

18-7/8" x 18-3/8" (479mm x 467mm) with 1-1/2" (38mm) corner radius