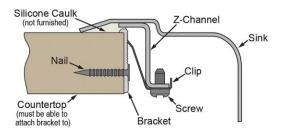

#### **Installation Profile:**

**SPECIFICATIONS** 

| Optional Accessories |                                                                                                                             |                                                                                                                                                                                                                                                                                                                                                                                                                                                                                                                                                                                                                                                                                                                                                                                                                                                                                                                                                                                                                                                                                                                                                                                                                                                                                                                                                                                                                                                                                                                                                                                                                                                                                                                                                                                                                                                                                                                                                                                                                                                                                                                                |
|----------------------|-----------------------------------------------------------------------------------------------------------------------------|--------------------------------------------------------------------------------------------------------------------------------------------------------------------------------------------------------------------------------------------------------------------------------------------------------------------------------------------------------------------------------------------------------------------------------------------------------------------------------------------------------------------------------------------------------------------------------------------------------------------------------------------------------------------------------------------------------------------------------------------------------------------------------------------------------------------------------------------------------------------------------------------------------------------------------------------------------------------------------------------------------------------------------------------------------------------------------------------------------------------------------------------------------------------------------------------------------------------------------------------------------------------------------------------------------------------------------------------------------------------------------------------------------------------------------------------------------------------------------------------------------------------------------------------------------------------------------------------------------------------------------------------------------------------------------------------------------------------------------------------------------------------------------------------------------------------------------------------------------------------------------------------------------------------------------------------------------------------------------------------------------------------------------------------------------------------------------------------------------------------------------|
| <u>CB1613</u>        | Elkay Hardwood 16-3/4" x 13-1/2" x 1" Cutting Board  Spec Sheet (PDF)                                                       |                                                                                                                                                                                                                                                                                                                                                                                                                                                                                                                                                                                                                                                                                                                                                                                                                                                                                                                                                                                                                                                                                                                                                                                                                                                                                                                                                                                                                                                                                                                                                                                                                                                                                                                                                                                                                                                                                                                                                                                                                                                                                                                                |
| <u>CB1713</u>        | Elkay Hardwood 13-1/2" x 17" x 1" Cutting Board  Spec Sheet (PDF)                                                           |                                                                                                                                                                                                                                                                                                                                                                                                                                                                                                                                                                                                                                                                                                                                                                                                                                                                                                                                                                                                                                                                                                                                                                                                                                                                                                                                                                                                                                                                                                                                                                                                                                                                                                                                                                                                                                                                                                                                                                                                                                                                                                                                |
| <u>CBS1316</u>       | Hardwood 14-1/2" x 17" x 3/4" Cutting Board  Spec Sheet (PDF)                                                               |                                                                                                                                                                                                                                                                                                                                                                                                                                                                                                                                                                                                                                                                                                                                                                                                                                                                                                                                                                                                                                                                                                                                                                                                                                                                                                                                                                                                                                                                                                                                                                                                                                                                                                                                                                                                                                                                                                                                                                                                                                                                                                                                |
| <u>LK99</u>          | Deluxe 3-1/2" Drain Type 304 Stainless Steel Body Strainer Basket Rubber Seal and Tailpiece  Spec Sheet (PDF)               | N THE STATE OF THE |
| LKAD35               | 3-1/2" Drain Fitting" Stainless Steel Body Strainer Basket and Offset Tailpiece  Spec Sheet (PDF)                           |                                                                                                                                                                                                                                                                                                                                                                                                                                                                                                                                                                                                                                                                                                                                                                                                                                                                                                                                                                                                                                                                                                                                                                                                                                                                                                                                                                                                                                                                                                                                                                                                                                                                                                                                                                                                                                                                                                                                                                                                                                                                                                                                |
| <u>LKGT1041</u>      | Elkay Gourmet Single Hole Kitchen Faucet Pull-out Spray and Lever Handle with Hi and Midrise Base Options  Spec Sheet (PDF) |                                                                                                                                                                                                                                                                                                                                                                                                                                                                                                                                                                                                                                                                                                                                                                                                                                                                                                                                                                                                                                                                                                                                                                                                                                                                                                                                                                                                                                                                                                                                                                                                                                                                                                                                                                                                                                                                                                                                                                                                                                                                                                                                |
| <u>LKWERBSS</u>      | Elkay® Stainless Steel 15-3/8" x 12-3/8" x 5-7/16" Rinsing Basket  Spec Sheet (PDF)                                         |                                                                                                                                                                                                                                                                                                                                                                                                                                                                                                                                                                                                                                                                                                                                                                                                                                                                                                                                                                                                                                                                                                                                                                                                                                                                                                                                                                                                                                                                                                                                                                                                                                                                                                                                                                                                                                                                                                                                                                                                                                                                                                                                |
| LKWRB1316SS          | Elkay Stainless Steel 12-1/2" x 15" x 7" Rinsing Basket  Spec Sheet (PDF)                                                   |                                                                                                                                                                                                                                                                                                                                                                                                                                                                                                                                                                                                                                                                                                                                                                                                                                                                                                                                                                                                                                                                                                                                                                                                                                                                                                                                                                                                                                                                                                                                                                                                                                                                                                                                                                                                                                                                                                                                                                                                                                                                                                                                |