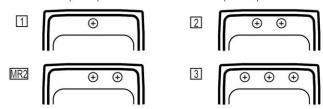

## **Hole Drilling Configurations:**

1-1/2" (38mm) Diameter Faucet Holes on 4" (102mm) Centers

A Century of Tradition and Quality. For more than 100 years, Elkay has been making innovative products and providing exceptional customer care. We take pride in offering plumbing products that make life easier, inspire change and leave the world a better place.