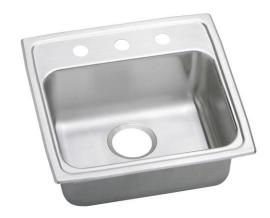

# Lustertone® Classic Stainless Steel 19-1/2" x 19" x 5-1/2" Single Bowl Drop-in ADA Sink with Quick-clip

Model(s) LRADQ191955

## PRODUCT SPECIFICATIONS

Lustertone® Classic Stainless Steel 19-1/2" x 19" x 5-1/2" Single Bowl Drop-in ADA Sink with Quick-clip. Sink is manufactured from 18 gauge 304 Stainless Steel with a Lustrous Satin finish, Rear Center drain placement, and Bottom only pads.