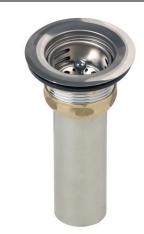

## Elkay 2" Drain Fitting Type 304 Stainless Steel Body Stainless Steel Strainer Basket and Rubber Seal

Model(s) LK58

## **PRODUCT SPECIFICATIONS**

Elkay 2" Drain Fitting Type 304 Stainless Steel Body Stainless Steel Strainer Basket and Rubber Seal. Overall dimensions are 2-7/8" x 2-7/8" x 5-1/4". Made of Stainless Steel Body, Brass Tailpiece.

| Material:        | Stainless Steel Body, Brass Tailpiece |
|------------------|---------------------------------------|
| Finish:          | Polished Stainless Steel              |
| Dimensions:      | 2-7/8" x 2-7/8" x 5-1/4"              |
| Shipping Weight: | .5 lbs.                               |