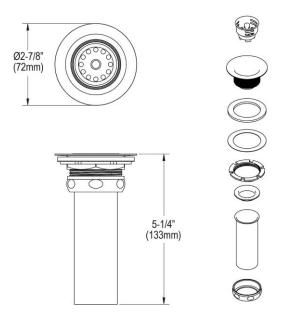

## **PRODUCT SPECIFICATIONS**

Elkay 2" Drain Fitting Type 304 Stainless Steel Body Stainless Steel Strainer Basket and Rubber Seal. Overall dimensions are 2-7/8" x 2-7/8" x 5-1/4". Made of Stainless Steel Body, Brass Tailpiece.

| Material:        | Stainless Steel Body, Brass Tailpiece |
|------------------|---------------------------------------|
| Finish:          | Polished Stainless Steel              |
| Dimensions:      | 2-7/8" x 2-7/8" x 5-1/4"              |
| Shipping Weight: | .5 lbs.                               |

• 1-1/2" O.D. x 4" chrome-plated brass tailpiece.