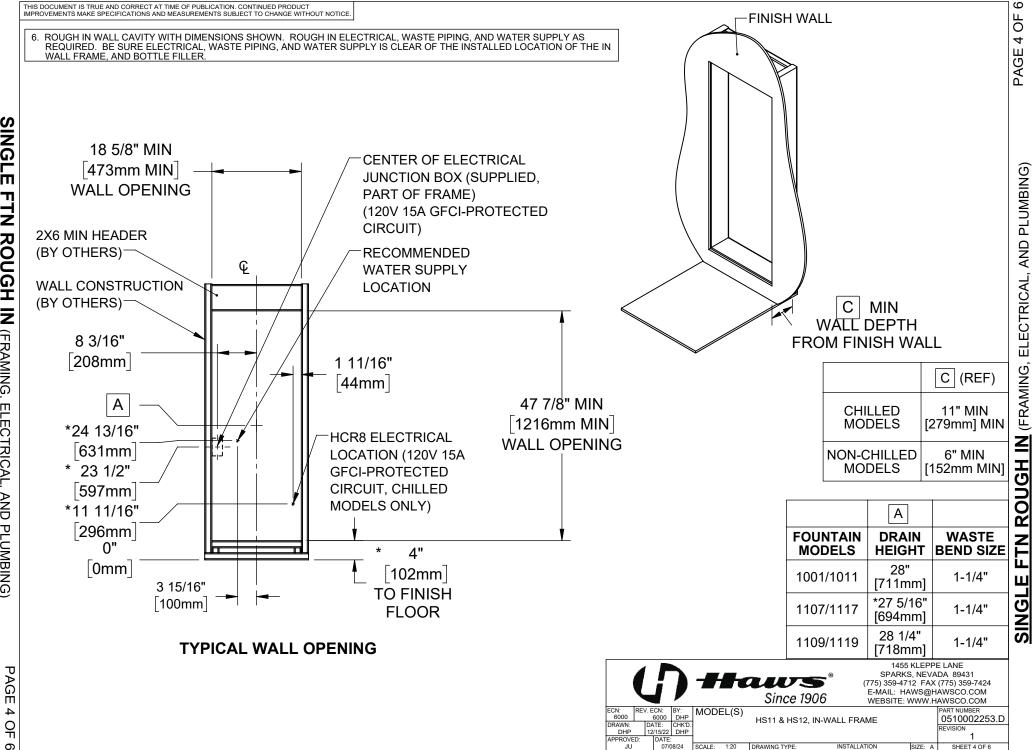

#### NOTES:

- 1. HOLD ROUGH-IN DIMENSIONS ±1/4" (6.4mm).
- 2. WHEN INSTALLING THIS UNIT, LOCAL, STATE, OR FEDERAL CODES SHOULD BE ADHERED TO. FOR CHILD-HEIGHT INSTALLATIONS ON 1107 MODELS, REDUCE DIMENSIONS MARKED (\*) BY 3" [76mm].