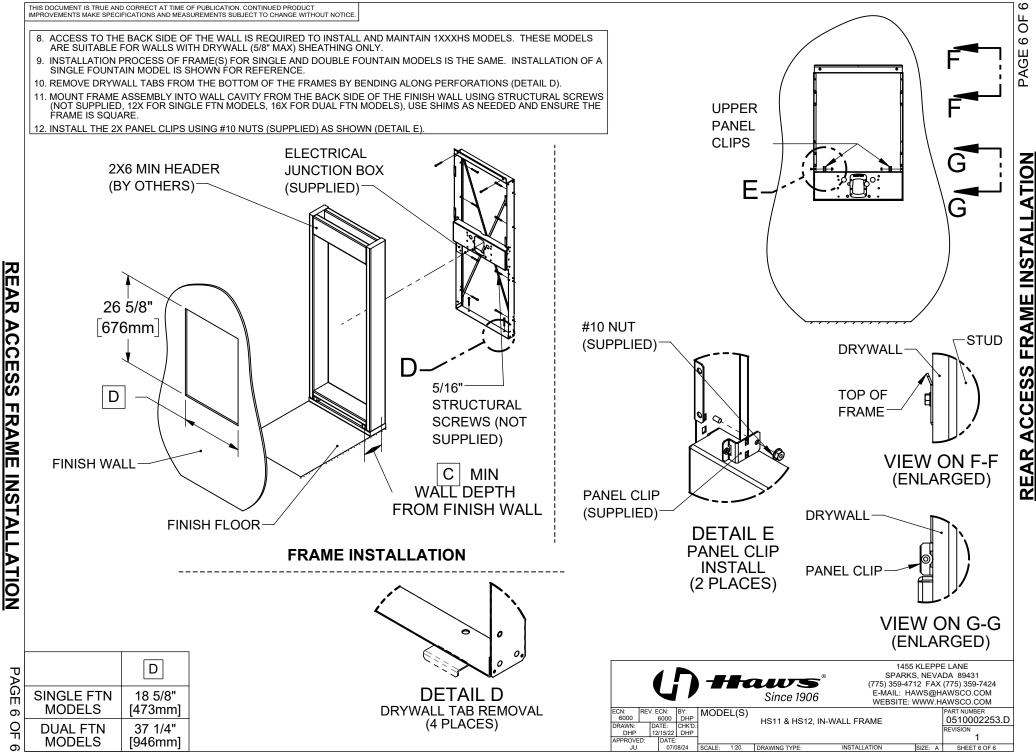

#### CONSTRUCTION

Constructed of 18 gauge galvanized steel with welded-in heavy-duty 12 gauge mounting plate, this frame provides the needed support for Haws dual series Rivive drinking fountains along with added corrosion resistance for long life.

## SPECIFICATIONS

Model HS12 in-wall mounting frame is made of 18 gauge galvanized steel with welded-in heavy-duty 12 gauge mounting plate with prepunched mounting holes. For use with Haws dual Rivive series fountains.

## APPLICATIONS

Haws produces mounting plates and frames to assist in the installation process as well as to provide solid bases for the wall mounted designed fountains. Mounting plates and frames meet the requirements solely for the specified applicable fountains and are not designed to be used in the installation of any unspecified fountain. THIS DOCUMENT IS TRUE AND CORRECT AT TIME OF PUBLICATION. CONTINUED PRODUCT IMPROVEMENTS MAKE SPECIFICATIONS AND MEASUREMENTS SUBJECT TO CHANGE WITHOUT NOTICE.