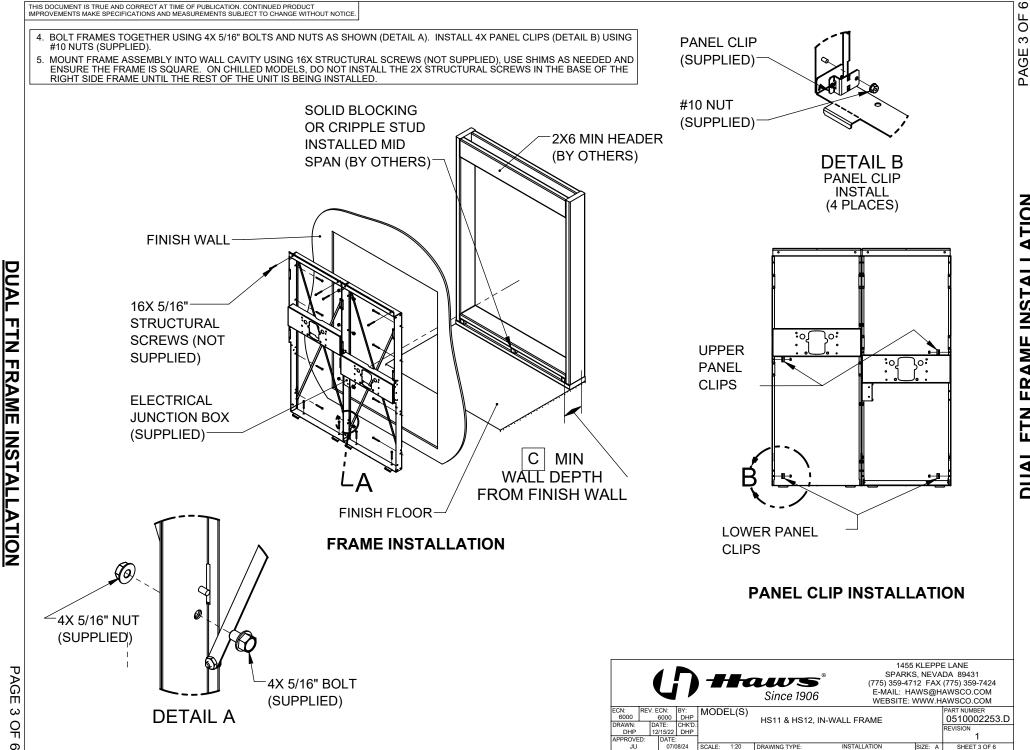

es and frames meet the requirements solely for the specified applicable fountains and are not designed to be used in the installation of any unspecified fountain. THIS DOCUMENT IS TRUE AND CORRECT AT TIME OF PUBLICATION. CONTINUED PRODUCT IMPROVEMENTS MAKE SPECIFICATIONS AND MEASUREMENTS SUBJECT TO CHANGE WITHOUT NOTICE.

#### NOTES:

- 1. HOLD ROUGH-IN DIMENSIONS ±1/4" (6.4mm).
- 2. WHEN INSTALLING THIS UNIT, LOCAL, STATE, OR FEDERAL CODES SHOULD BE ADHERED TO. FOR CHILD-HEIGHT INSTALLATIONS ON 1107 MODELS, REDUCE DIMENSIONS MARKED (\*) BY 3" [76mm].



(SINGLE FOUNTAIN MODELS)





© 2024 Haws Corporation - All Rights Reserved. HAWS® and other trademarks used in these materials are the exclusive property of Haws Corporation.



**DUAL FTN ROUGH IN (FRAMING, ELECTRICAL, AND PLUMBING)** 



FTN FRAME INSTALLATION DUAL





S