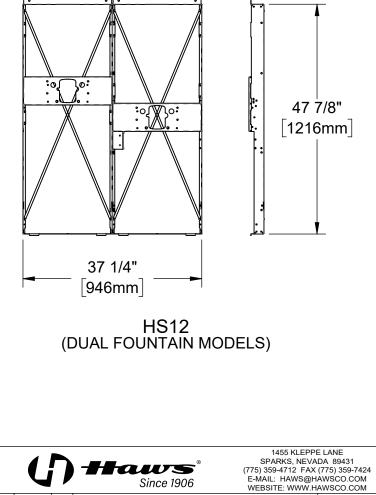

# model HS12

## SPECIFICATIONS

Model HS12 in-wall mounting frame is made of 18 gauge galvanized steel with welded-in heavy-duty 12 gauge mounting plate with prepunched mounting holes. For use with Haws dual Rivive series fountains.