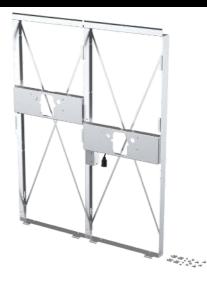

# model HS12

#### CONSTRUCTION

Constructed of 18 gauge galvanized steel with welded-in heavy-duty 12 gauge mounting plate, this frame provides the needed support for Haws dual series Rivive drinking fountains along with added corrosion resistance for long life.

## SPECIFICATIONS

Model HS12 in-wall mounting frame is made of 18 gauge galvanized steel with welded-in heavy-duty 12 gauge mounting plate with prepunched mounting holes. For use with Haws dual Rivive series fountains.