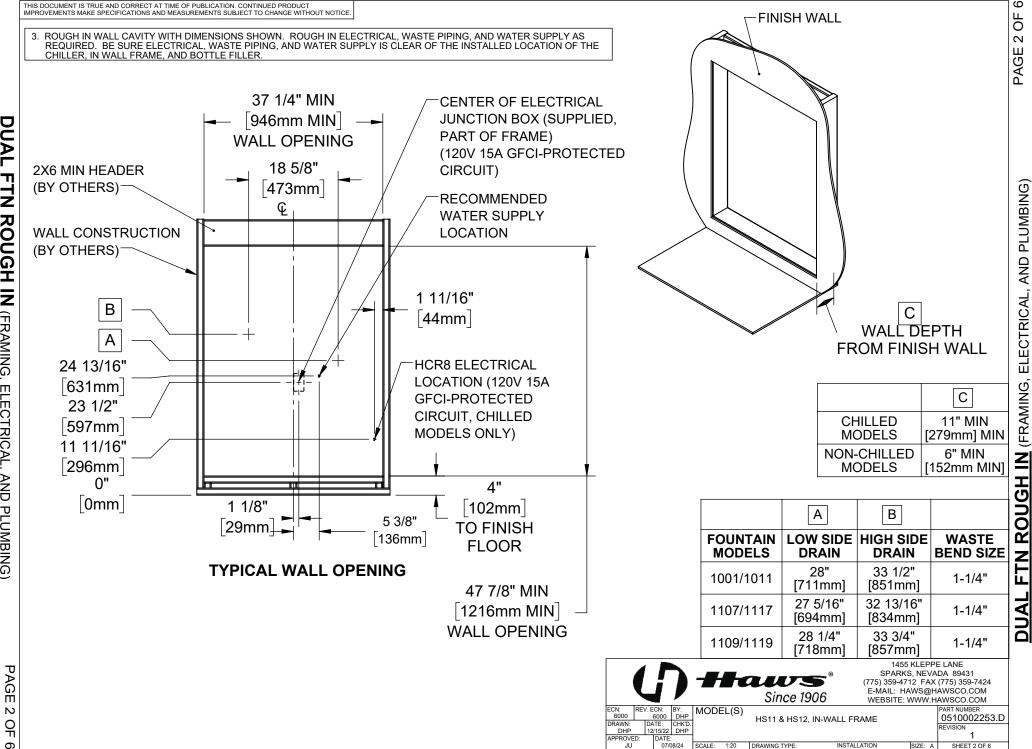

#### NOTES:

- 1. HOLD ROUGH-IN DIMENSIONS ±1/4" (6.4mm).
- 2. WHEN INSTALLING THIS UNIT, LOCAL, STATE, OR FEDERAL CODES SHOULD BE ADHERED TO. FOR CHILD-HEIGHT INSTALLATIONS ON 1107 MODELS, REDUCE DIMENSIONS MARKED (\*) BY 3" [76mm].

(SINGLE FOUNTAIN MODELS)

© 2024 Haws Corporation - All Rights Reserved. HAWS® and other trademarks used in these materials are the exclusive property of Haws Corporation.

**DUAL FTN ROUGH IN (FRAMING, ELECTRICAL, AND PLUMBING)** 