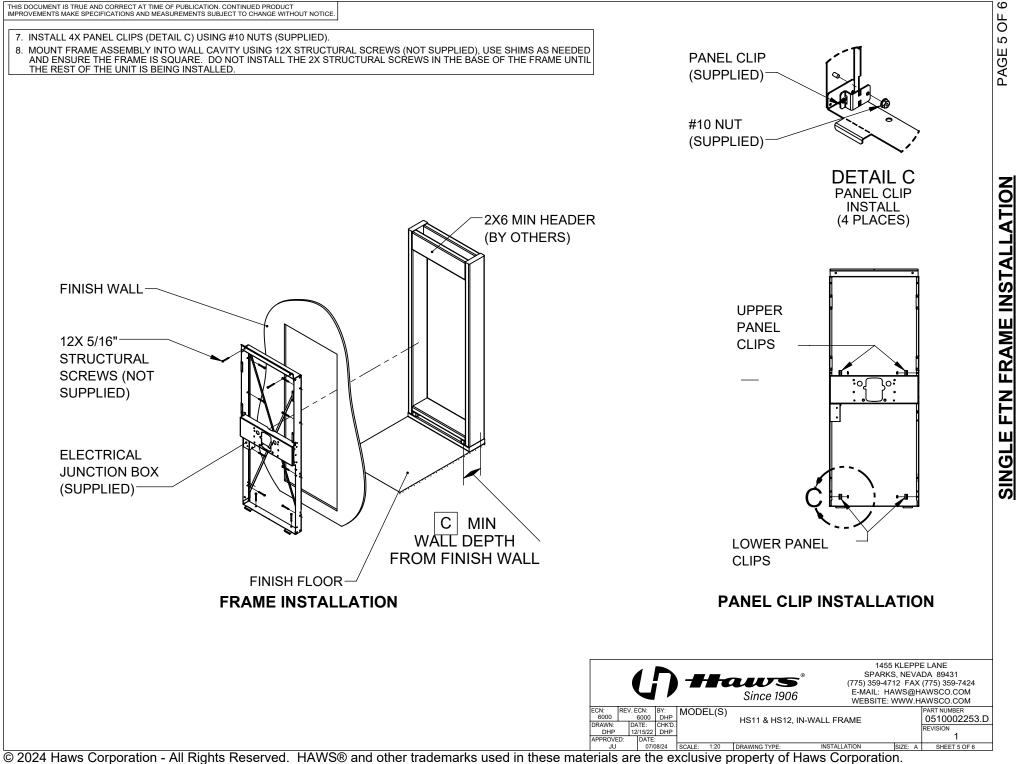

ts solely for the specified applicable fountains and are not designed to be used in the installation of any unspecified fountain. THIS DOCUMENT IS TRUE AND CORRECT AT TIME OF PUBLICATION. CONTINUED PRODUCT IMPROVEMENTS MAKE SPECIFICATIONS AND MEASUREMENTS SUBJECT TO CHANGE WITHOUT NOTICE.

#### NOTES:

- 1. HOLD ROUGH-IN DIMENSIONS ±1/4" (6.4mm).
- 2. WHEN INSTALLING THIS UNIT, LOCAL, STATE, OR FEDERAL CODES SHOULD BE ADHERED TO. FOR CHILD-HEIGHT INSTALLATIONS ON 1107 MODELS, REDUCE DIMENSIONS MARKED (\*) BY 3" [76mm].



(SINGLE FOUNTAIN MODELS)





© 2024 Haws Corporation - All Rights Reserved. HAWS® and other trademarks used in these materials are the exclusive property of Haws Corporation.



**DUAL FTN ROUGH IN (FRAMING, ELECTRICAL, AND PLUMBING)** 



FTN FRAME INSTALLATION DUAL





S