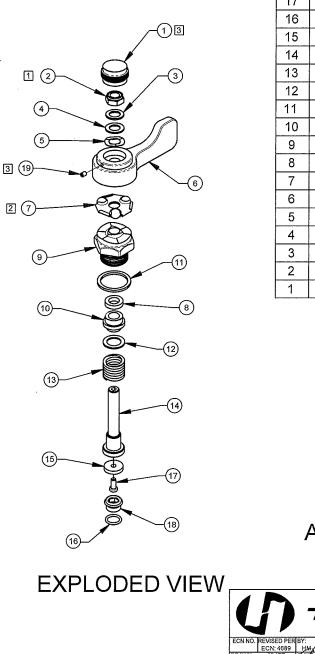

#### NOTES:

IF NEEDED, WHEN RE-ASSEMBLING VALVE TIGHTEN DOWN ON (EXISTING) 3/8"-24 LOCK NUT USING A 9/16" BOX WRENCH AND A 5/32" ALLEN WRENCH (TO KEEP VALVE STEM (ITEM 14) FROM TURNING UNTIL ACHIEVING A SLIGHT PLAY ON HANDLE. CAUTION: DO NOT OVER-TIGHTEN NUT. VALVE WILL LEAK.

- 2 LUBRICATE WITH GREASE BEFORE ASSEMBLY.
- 3 SECURE CAP (ITEM 1) WITH SET SCREW (ITEM 19) USING A 1/16" ALLEN WRENCH.

|       |            |                             | -   |
|-------|------------|-----------------------------|-----|
| ITEM  | PART NO.   | PART NUMBER                 |     |
| 19    | 0005063885 | SCREW, SET 6-32 UNC         | ]   |
| 18    | 0005208682 | SEAT F/5830HST              |     |
| 17    | 0005064870 | SCREW, 8-32 X 3/8"          |     |
| 16    | 0003981050 | O-RING, .426 X .070 WALL    |     |
| 15    | 0006634576 | WASHER, .660 X .170 X .125  | -   |
| 14    | 0005532750 | STEM, VALVE                 | f   |
| 13    | 0005425392 | SPRING, .73 X 1.25 X 2.50mm | μ   |
| 12    | 0006634380 | WASHER, .75 X .494 X .040   | AG  |
| 11    | 0006634184 | WASHER, 1.165 X .951 X .073 | ]@` |
| 10    | 0002583484 | GLAND                       | ]   |
| <br>9 | 0000356123 | BONNET, FAUCET              | ]   |
| 8     | 0002582902 | GLAND PACKING               |     |
| 7     | 0000192993 | BEARING SET                 | ]   |
| 6     | 0003221210 | HANDLE, LEVER F5054LF       | ]   |
| 5     | 0006626653 | WASHER, WAVE 5/16"          | ]   |
| 4     | 0006633792 | WASHER, .650 X .380 X .040  |     |
| 3     | 0006633596 | WASHER, .625 X .390 X .048  |     |
| 2     | 0003801119 | NUT, 3/8-24 UNF NYLON LOCK  |     |
| 1     | 0001464267 | INDEX CAP                   | ]   |
| 1     | 0001464267 |                             |     |