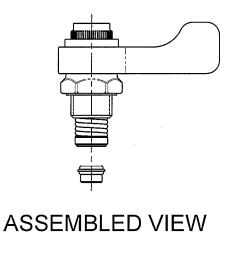

#### NOTES:

IF NEEDED, WHEN RE-ASSEMBLING VALVE TIGHTEN DOWN ON (EXISTING) 3/8"-24 LOCK NUT USING A 9/16" BOX WRENCH AND A 5/32" ALLEN WRENCH (TO KEEP VALVE STEM (ITEM 14) FROM TURNING UNTIL ACHIEVING A SLIGHT PLAY ON HANDLE. CAUTION: DO NOT OVER-TIGHTEN NUT. VALVE WILL LEAK.