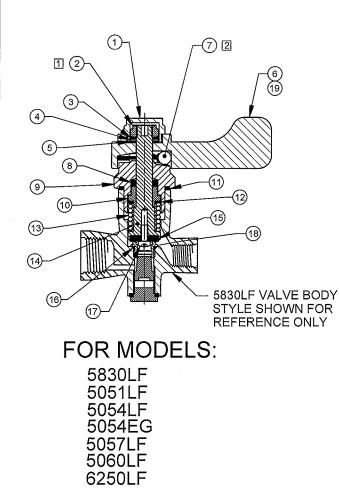

#### **SPECIFICATIONS**

5830HST handle and stem assembly is used with the 5830LF valve. Used on models from 2005 and newer.

- 2 LUBRICATE WITH GREASE BEFORE ASSEMBLY.
- 3 SECURE CAP (ITEM 1) WITH SET SCREW (ITEM 19) USING A 1/16" ALLEN WRENCH.

|       |            |                             | -   |
|-------|------------|-----------------------------|-----|
| ITEM  | PART NO.   | PART NUMBER                 |     |
| 19    | 0005063885 | SCREW, SET 6-32 UNC         | ]   |
| 18    | 0005208682 | SEAT F/5830HST              |     |
| 17    | 0005064870 | SCREW, 8-32 X 3/8"          |     |
| 16    | 0003981050 | O-RING, .426 X .070 WALL    |     |
| 15    | 0006634576 | WASHER, .660 X .170 X .125  | -   |
| 14    | 0005532750 | STEM, VALVE                 | f   |
| 13    | 0005425392 | SPRING, .73 X 1.25 X 2.50mm | μ   |
| 12    | 0006634380 | WASHER, .75 X .494 X .040   | AG  |
| 11    | 0006634184 | WASHER, 1.165 X .951 X .073 | ]@` |
| 10    | 0002583484 | GLAND                       | ]   |
| <br>9 | 0000356123 | BONNET, FAUCET              | ]   |
| 8     | 0002582902 | GLAND PACKING               |     |
| 7     | 0000192993 | BEARING SET                 | ]   |
| 6     | 0003221210 | HANDLE, LEVER F5054LF       | ]   |
| 5     | 0006626653 | WASHER, WAVE 5/16"          | ]   |
| 4     | 0006633792 | WASHER, .650 X .380 X .040  |     |
| 3     | 0006633596 | WASHER, .625 X .390 X .048  |     |
| 2     | 0003801119 | NUT, 3/8-24 UNF NYLON LOCK  |     |
| 1     | 0001464267 | INDEX CAP                   | ]   |
| 1     | 0001464267 |                             |     |