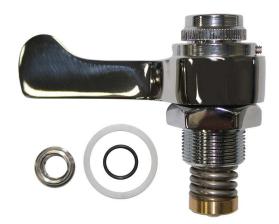

#### **SPECIFICATIONS**

5830HST handle and stem assembly is used with the 5830LF valve. Used on models from 2005 and newer.