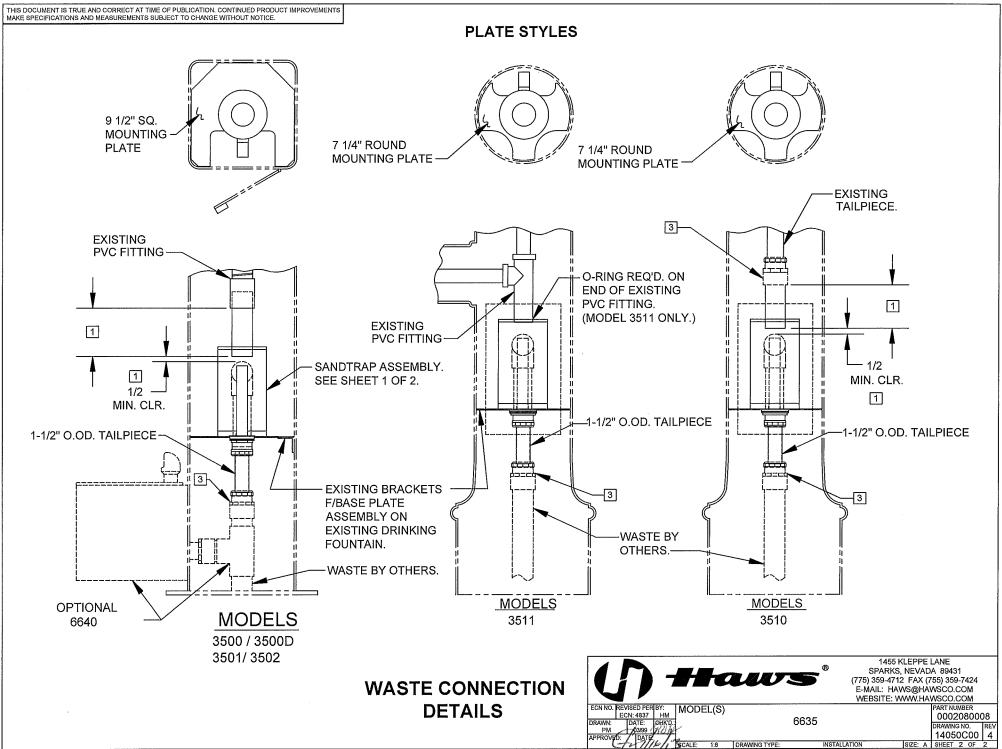

#### CONSTRUCTION

Constructed of see-through acrylic, this canister style sand and debris trap is used directly under the drain on models 3500 and 3511, and allows easy access and maintenance.

#### **SPECIFICATIONS**

Model 6635 sand trap shall include a see through acrylic canister with lifting handle for 3500, 3511 and 3600 series fountains. (This option cannot be used in conjunction with the 6250LF bib faucet on 3511).