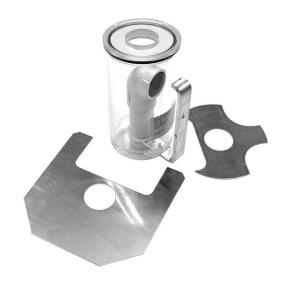

# model **6635**

Sand Trap

#### CONSTRUCTION

Constructed of see-through acrylic, this canister style sand and debris trap is used directly under the drain on models 3500 and 3511, and allows easy access and maintenance.

#### **SPECIFICATIONS**

Model 6635 sand trap shall include a see through acrylic canister with lifting handle for 3500, 3511 and 3600 series fountains. (This option cannot be used in conjunction with the 6250LF bib faucet on 3511).

### **APPLICATIONS**

Specifically, this sand and debris trap is intended for models 3511 or 3500 when there is a concern for blockage of the waste lines.

6635