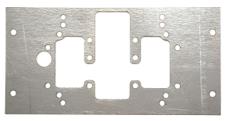

# model 6700R

Mounting Plate

### **SPECIFICATIONS**

Model 6700R on-wall 3/16" thick steel mounting plate is stronger and thicker than any other plate in the industry. It is designed to aid the installation for and support of the 1920 series bottle filler on an existing wall. Plate is to be mounted on the surface of a finished wall and is concealed behind optional (or supplied) back panel. Measurements are 14" W x 7" H x 3/16" (35.6 x 17.8 x .47 cm). For new construction installs, see model 6700.