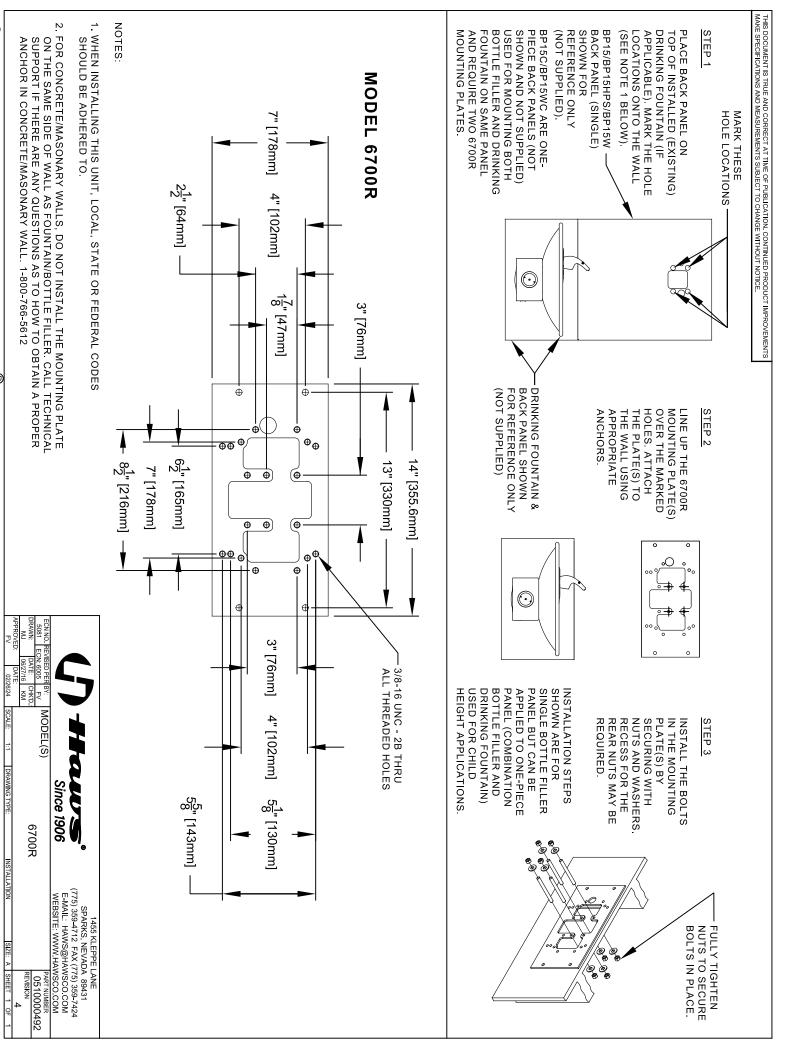

### **SPECIFICATIONS**

Model 6700R on-wall 3/16" thick steel mounting plate is stronger and thicker than any other plate in the industry. It is designed to aid the installation for and support of the 1920 series bottle filler on an existing wall. Plate is to be mounted on the surface of a finished wall and is concealed behind optional (or supplied) back panel. Measurements are 14" W x 7" H x 3/16" (35.6 x 17.8 x .47 cm). For new construction installs, see model 6700.