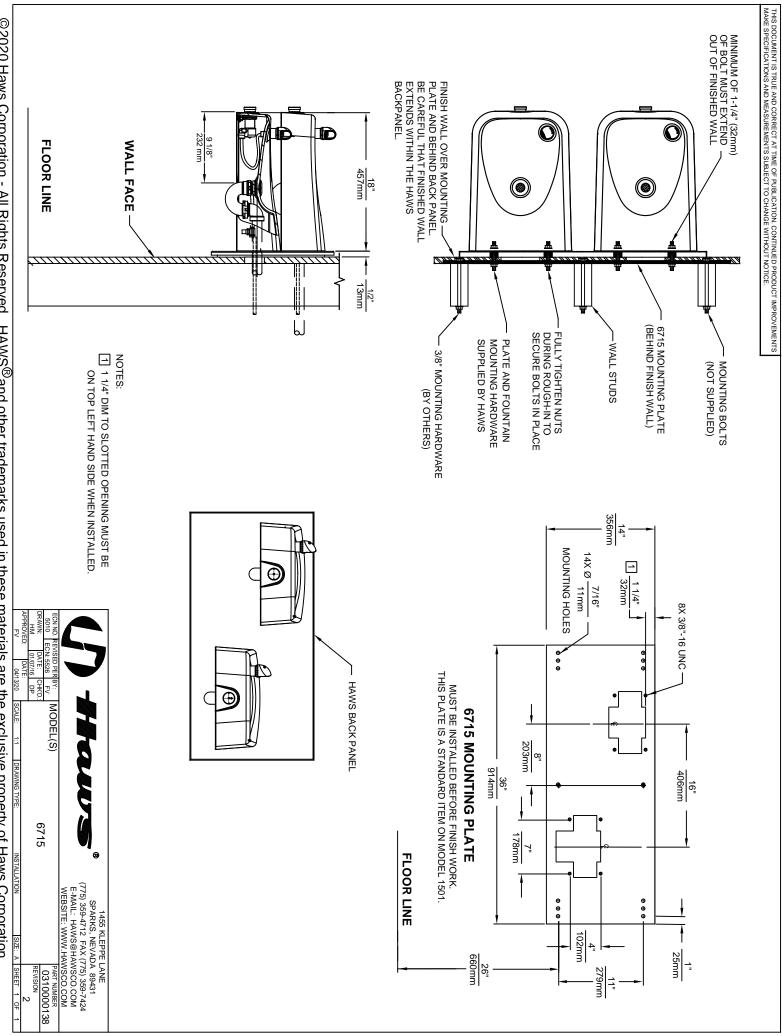

#### MOUNTING

Heavy duty 3/16" (.47 cm) steel pre-drilled and threaded in-wall mounting plate along with all-thread studs and hardware

#### SPECIFICATIONS

Model 6715 'Hi-Lo' 3/16" thick steel pre-drilled mounting plate is larger, thicker and stronger than any other plate in the industry, and shall include the all-thread studs, nuts, and washers. For use with model 1501 produced after Jan 1st, 2017