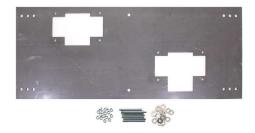

#### MOUNTING

Heavy duty 3/16" (.47 cm) steel pre-drilled and threaded in-wall mounting plate along with all-thread studs and hardware

#### SPECIFICATIONS

Model 6715 'Hi-Lo' 3/16" thick steel pre-drilled mounting plate is larger, thicker and stronger than any other plate in the industry, and shall include the all-thread studs, nuts, and washers. For use with model 1501 produced after Jan 1st, 2017