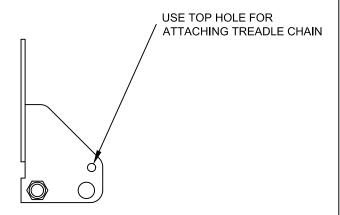

#### NOTES: FOOT TREADLE ASSEMBLY

- 1 HOOK SPRING THROUGH SLOTTED OPENING OF TREADLE FROM TOP AND CRIMP SECURING IT TO THE TREADLE. INSERT BOLT PROVIDED THROUGH HOLE IN FLOOR FLANGE.
- 2 DEPENDING ON TYPE OF FLAG STYLE, ATTACH COIL RING USING EITHER VIEW A OR VIEW B THEN TRIM SASH CHAIN TO NECESSARY LENGTH IN ORDER TO PROVIDE NORMAL OPERATION. CRIMP END OF SPRING TO SASH CHAIN.

# STYLE A

STYLE B