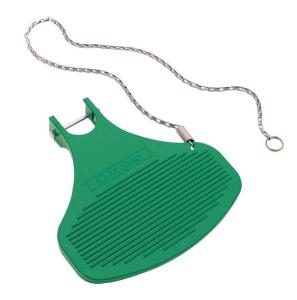

# model SP220

Foot Treadle

# **SPECIFICATIONS**

Model SP220 is a complete foot control assembly, including chain, clamp, nut, ring, screw, spring and treadle. For use on pedestal and combination units.

**APPLICATIONS** 