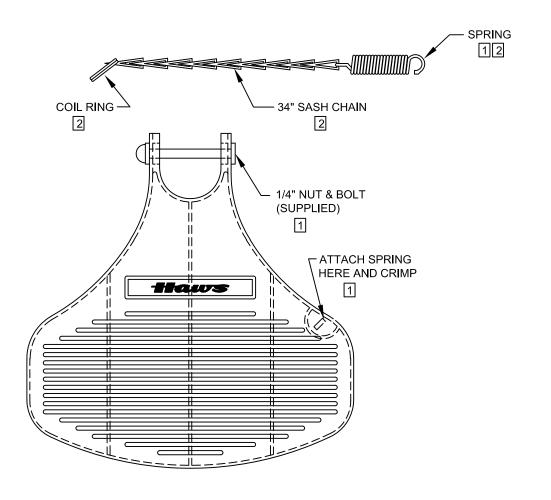

#### NOTES: FOOT TREADLE ASSEMBLY

- 1 HOOK SPRING THROUGH SLOTTED OPENING OF TREADLE FROM TOP AND CRIMP SECURING IT TO THE TREADLE. INSERT BOLT PROVIDED THROUGH HOLE IN FLOOR FLANGE.
- 2 DEPENDING ON TYPE OF FLAG STYLE, ATTACH COIL RING USING EITHER VIEW A OR VIEW B THEN TRIM SASH CHAIN TO NECESSARY LENGTH IN ORDER TO PROVIDE NORMAL OPERATION. CRIMP END OF SPRING TO SASH CHAIN.