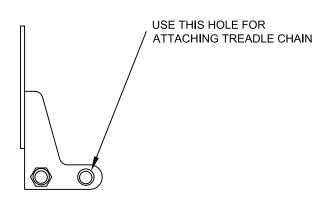

#### NOTES: FOOT TREADLE ASSEMBLY

- 1 HOOK SPRING THROUGH SLOTTED OPENING OF TREADLE FROM TOP AND CRIMP SECURING IT TO THE TREADLE. INSERT BOLT PROVIDED THROUGH HOLE IN FLOOR FLANGE.
- 2 DEPENDING ON TYPE OF FLAG STYLE, ATTACH COIL RING USING EITHER VIEW A OR VIEW B THEN TRIM SASH CHAIN TO NECESSARY LENGTH IN ORDER TO PROVIDE NORMAL OPERATION. CRIMP END OF SPRING TO SASH CHAIN.

# STYLE A

STYLE B