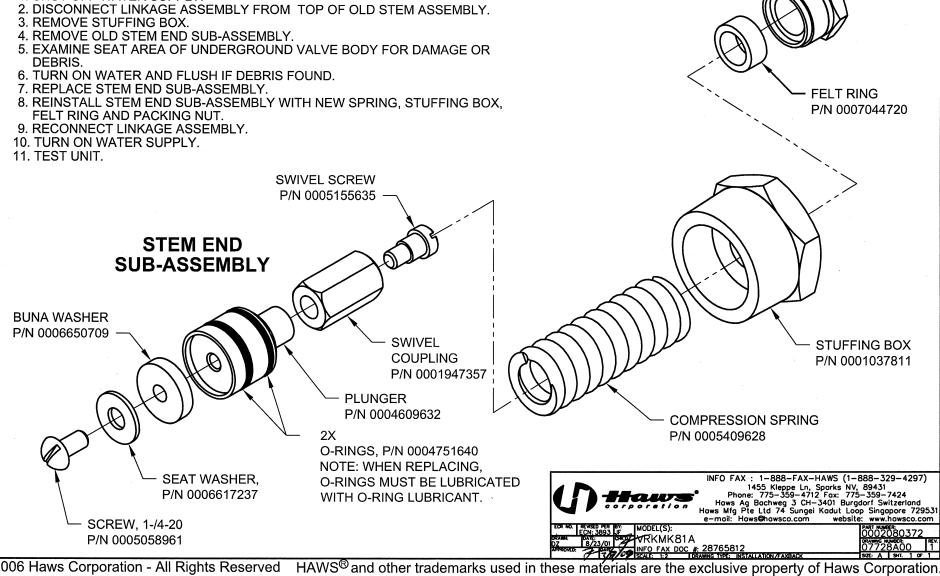

#### ATTENTION INSTALLER:

PLEASE COMPARE THE BRASS SPOOLS. IF THE TOP O-RING GROOVE OF THE NEW SPOOL IS ROUGHLY 1/16" LOWER THAN THE TOP O-RING GROOVE OF THE OLD SPOOL, USE YOUR OLD SPOOL, BUT REPLACE THE O-RINGS AND THE SEAT WASHER WITH THE NEW PARTS FROM THE NEW SPOOL. IF YOUR OLD SPOOL MATCHES THE NEW SPOOL, REPLACE THE COMPLETE ASSEMBLY.

#### **INSTALLATION INSTRUCTIONS**

1. SHUT OFF WATER SUPPLY.