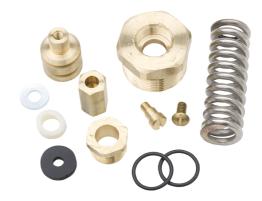

# model VRKMK81A

Valve Repair Kit

## **SPECIFICATIONS**

Model VRKMK81A is a repair kit for Model MK81A special freeze-proof valve.

**APPLICATIONS** 

**PACKING NUT** 

P/N 0003842515