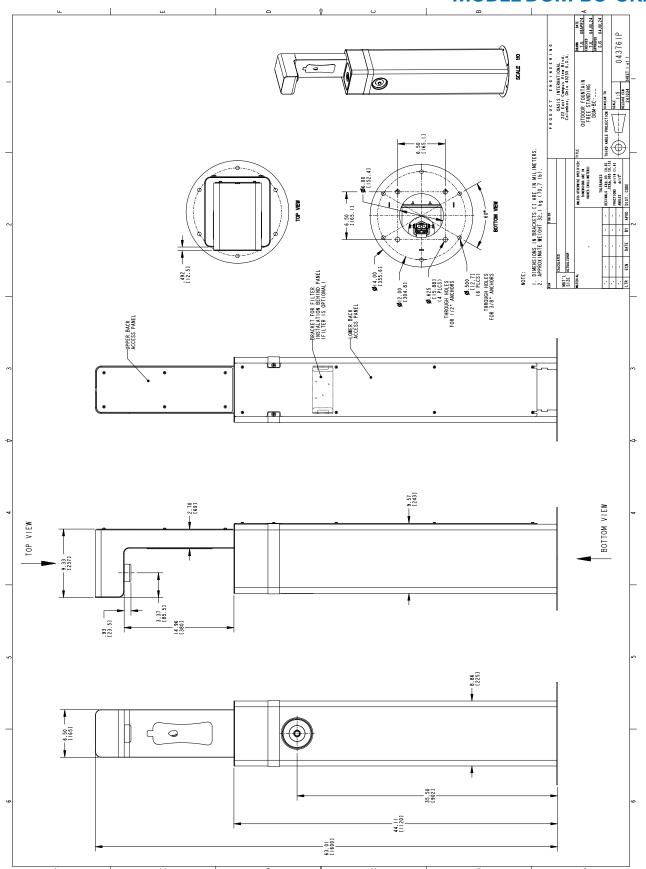

|                           | •                             | Waterways are lead-free in materials & construction |
|---------------------------|-------------------------------|-----------------------------------------------------|
| Features:                 |                               | 2.5mm marine grade 316 stainless steel              |
|                           |                               | Corrosion and vandal resistant cabinetry            |
|                           | •                             | Mechanical activation                               |
| Filtration                |                               | Option to add filtration*                           |
| Power:                    |                               | No electricity required                             |
| Activation By:            |                               | Manual Activation                                   |
| Mounting Type:            |                               | Freestanding/Floor Mount                            |
| Chilling Option:          |                               | Non-Refrigerated                                    |
| Full Load Amps            | 0 amps                        |                                                     |
| Rated Watts               | 0                             |                                                     |
| Dimensions                | 63" (H) x 14" (Base Diameter) |                                                     |
| Alcove Height             | 15 inches                     |                                                     |
| Approx. Net<br>Weight     |                               | 71 lbs                                              |
| Installation<br>Location: |                               | Outdoor                                             |
|                           |                               |                                                     |

#### Installation

- Shipped with complete instructions and mounting plate
- · Removable back panel provide easy access for installation