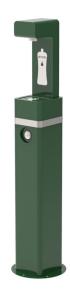

#### Suggested Specification

Model DGM-BC-GRN is a non-refrigerated bottle filler and delivers ambient water. Shall include manual push button activation, and laminar flow. Cabinet finish shall be forest green on marine grade stainless steel. 1-1/4" NPSL connection for drainage, drain not included. Shall comply with ADA when properly installed. Shall comply with NSF/ANSI 61 and NSF/ANSI 372.

#### Finishes

· Forest Green powder coat on marine grade stainless steel